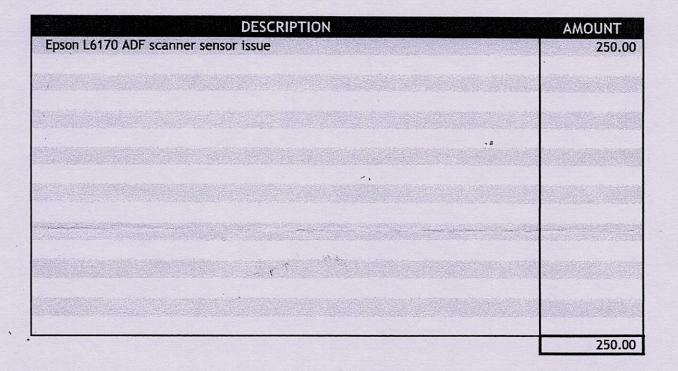

# Computer & Printer Purchase Ledger Account

1-Apr-22 to 31-Mar-23

|           |    |                                                                                                                                |              |         |                        | Page 1       |
|-----------|----|--------------------------------------------------------------------------------------------------------------------------------|--------------|---------|------------------------|--------------|
| Date      |    | Particulars                                                                                                                    | Vch Type     | Vch No. | Debit                  | Credit       |
| 7-Apr-22  | То |                                                                                                                                | Payment      | 20      | 17,63,156.00           | D            |
| 25-May-22 | Ву | Cash<br>BEING AMOUNT RETURNED FROM<br>SUCCESS COMPUTER SYSTEMS<br>CHENNAI                                                      | Receipt      | 108     | 10                     | 97,920.00    |
| 20-Sep-22 | То | Cash<br>BEING COST OF CANON PRINTER FROM<br>Y TECH COMPUTER AS PER INVOICE<br>NO. 0233 FOR THE DEPT. OF CHEMISTR               |              | 647     | 31,000.00 (            | 9            |
| 8-Nov-22  | То | <b>Cash</b><br>BEING COST OF COMPUTER SYSTEMS<br>12 NOS. FOR THE DEPT. OF COMPUTER<br>SCIENCE FROM WINTEL MARKETING<br>SERVICE | Payment<br>२ | 869     | 5,64,766.00 / <b>(</b> | 3)<br>(D)    |
| 5-Jan-23  | То | Cash<br>BEING COST DELL DESCTOP<br>COMPUTER FROM POWER MAC<br>COMPUTERS AS PER IINVOICE NO. PM<br>/22-23/0023                  | Payment<br>C | 1139    | 29,100.00              | 97,920.00    |
|           | -  | Olasing Belance                                                                                                                |              |         | 23,88,022.00           | 22,90,102.00 |
|           | By | Closing Balance                                                                                                                |              |         | 23,88,022.00           | 23,88,022.00 |