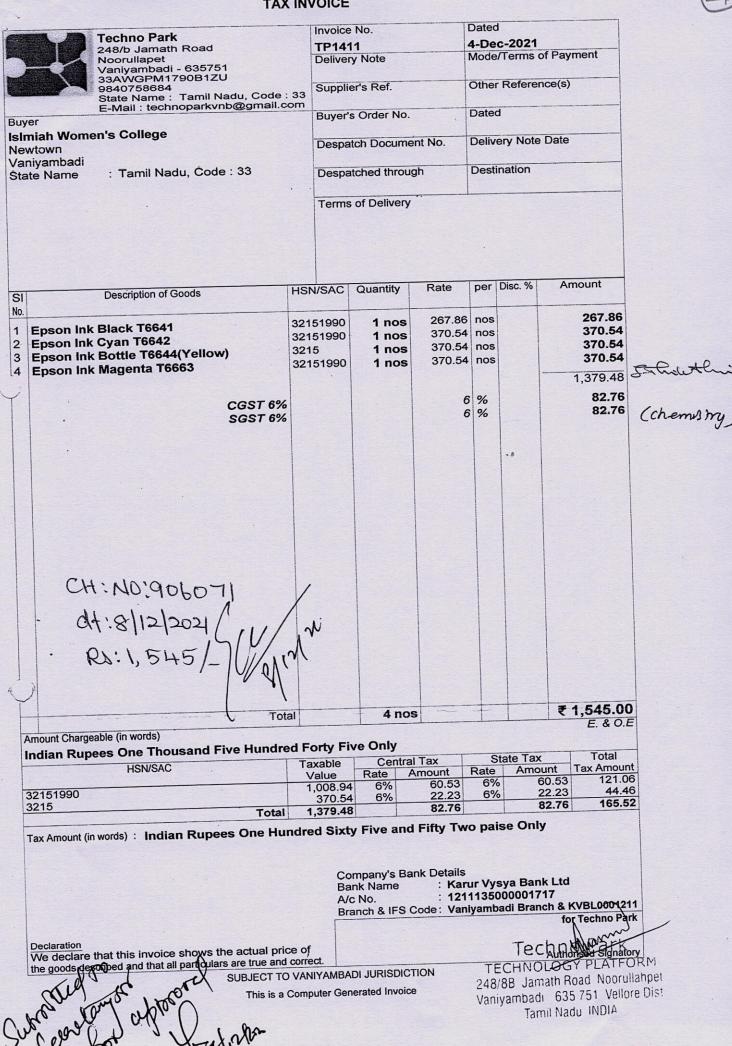

# Computer & Printer Purchase Ledger Account

1-Apr-22 to 31-Mar-23

|           |    |                                                                                                                                |              |         |                        | Page 1       |
|-----------|----|--------------------------------------------------------------------------------------------------------------------------------|--------------|---------|------------------------|--------------|
| Date      |    | Particulars                                                                                                                    | Vch Type     | Vch No. | Debit                  | Credit       |
| 7-Apr-22  | То |                                                                                                                                | Payment      | 20      | 17,63,156.00           | D            |
| 25-May-22 | Ву | Cash<br>BEING AMOUNT RETURNED FROM<br>SUCCESS COMPUTER SYSTEMS<br>CHENNAI                                                      | Receipt      | 108     | 10                     | 97,920.00    |
| 20-Sep-22 | То | Cash<br>BEING COST OF CANON PRINTER FROM<br>Y TECH COMPUTER AS PER INVOICE<br>NO. 0233 FOR THE DEPT. OF CHEMISTR               |              | 647     | 31,000.00 (            | 9            |
| 8-Nov-22  | То | <b>Cash</b><br>BEING COST OF COMPUTER SYSTEMS<br>12 NOS. FOR THE DEPT. OF COMPUTER<br>SCIENCE FROM WINTEL MARKETING<br>SERVICE | Payment<br>२ | 869     | 5,64,766.00 / <b>(</b> | 3)<br>(D)    |
| 5-Jan-23  | То | Cash<br>BEING COST DELL DESCTOP<br>COMPUTER FROM POWER MAC<br>COMPUTERS AS PER IINVOICE NO. PM<br>/22-23/0023                  | Payment<br>C | 1139    | 29,100.00              | 97,920.00    |
|           | -  | Olasing Belance                                                                                                                |              |         | 23,88,022.00           | 22,90,102.00 |
|           | By | Closing Balance                                                                                                                |              |         | 23,88,022.00           | 23,88,022.00 |