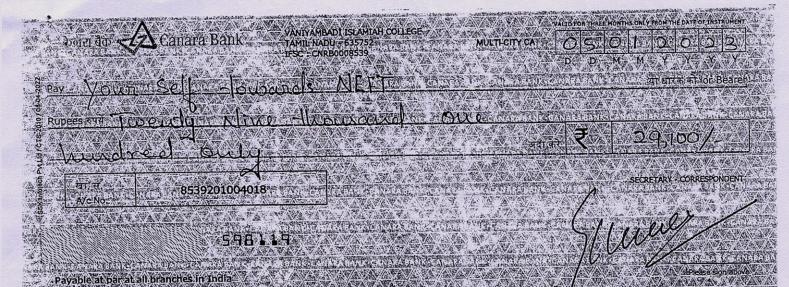

# Computer & Printer Purchase Ledger Account

1-Apr-22 to 31-Mar-23

|           |    |                                                                                                                                |              |         |                        | Page 1       |
|-----------|----|--------------------------------------------------------------------------------------------------------------------------------|--------------|---------|------------------------|--------------|
| Date      |    | Particulars                                                                                                                    | Vch Type     | Vch No. | Debit                  | Credit       |
| 7-Apr-22  | То |                                                                                                                                | Payment      | 20      | 17,63,156.00           | D            |
| 25-May-22 | Ву | Cash<br>BEING AMOUNT RETURNED FROM<br>SUCCESS COMPUTER SYSTEMS<br>CHENNAI                                                      | Receipt      | 108     | 10                     | 97,920.00    |
| 20-Sep-22 | То | Cash<br>BEING COST OF CANON PRINTER FROM<br>Y TECH COMPUTER AS PER INVOICE<br>NO. 0233 FOR THE DEPT. OF CHEMISTR               |              | 647     | 31,000.00 (            | 9            |
| 8-Nov-22  | То | <b>Cash</b><br>BEING COST OF COMPUTER SYSTEMS<br>12 NOS. FOR THE DEPT. OF COMPUTER<br>SCIENCE FROM WINTEL MARKETING<br>SERVICE | Payment<br>२ | 869     | 5,64,766.00 / <b>(</b> | 3)<br>(D)    |
| 5-Jan-23  | То | Cash<br>BEING COST DELL DESCTOP<br>COMPUTER FROM POWER MAC<br>COMPUTERS AS PER IINVOICE NO. PM<br>/22-23/0023                  | Payment<br>C | 1139    | 29,100.00              | 97,920.00    |
|           | -  | Olasing Belance                                                                                                                |              |         | 23,88,022.00           | 22,90,102.00 |
|           | By | Closing Balance                                                                                                                |              |         | 23,88,022.00           | 23,88,022.00 |