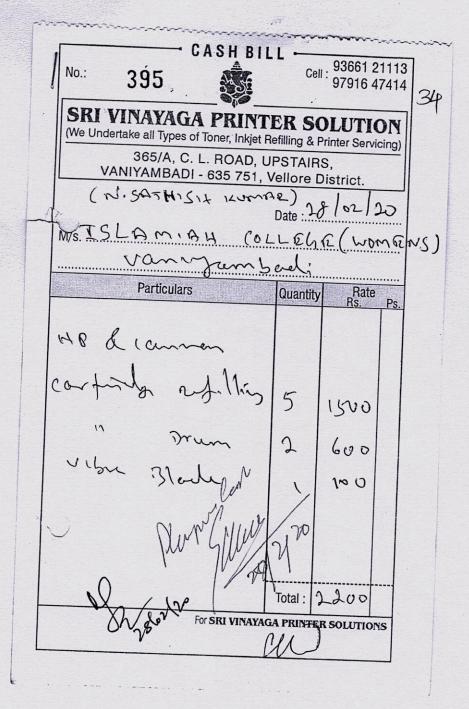

| A/c N                | No.            | : 12111                      | 35000001    | 1717                    |                    |
| goods described and that all particulars are                | true and corre                          | ect. Bran            | ch & IFS Cod   | le : Vaniya                  | ambadi B    | ranch & K               | Techno Pa          |
| Customer's Seal and Signature                               |                                         |                      |                |                              | 1           | Techno                  | Park               |

SUBJECT TO VANIXAMBADI JURISDICTION This is a Computer Generated Invoice TECHNOLOGY, BLOTFORM 248/88 Jamailh Rised Sisoalgappet. Vaniyambadi 635 751 Vellore Dist Tamil Nadu INDIA

2



### Islamiah Womens' Arts and Science College, Vaniyambadi

### **Department of Computer Science**

Submitted to the Secretary,

As per your instructions, the following softwares were installed in 115 Computers & checked for smooth functioning.

| S.No      | Softwares Installed         | No of Computers                           |
|-----------|-----------------------------|-------------------------------------------|
| land land | Matlab 2007b                |                                           |
| 2         | Visual Studio 2008          |                                           |
| 3         | Xampp Server                |                                           |
| 4         | Oracle 10g                  |                                           |
| 5         | Turbo C++/