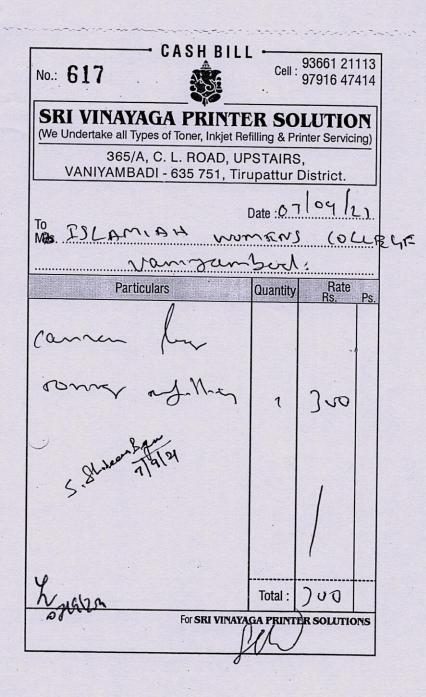

Mudassir Cell: 78455 08788 Accessories 248/D, Jamath Road, Noorullahpet, Laptop, Computer, Printer Sales & Service Vaniyambadi - 635 751. CC TV Camera Sales & Service **Toner Refilling** Date : 17/08/2021 927 Yeally No. Islamiah Women Art and Science college To .. VNB Amount Rate P. Rs. Particulars SI. No Qty. 1550 TP- Unic Rotters 1550 Total For MLC Acessories Goods once sold will not be taken back



CASH BILL -Cell : 93661 21113 97916 47414 No.: 618 SRI VINAYAGA PRINTER SOLUTION (We Undertake all Types of Toner, Inkjet Refilling & Printer Servicing) 365/A, C. L. ROAD, UPSTAIRS, VANIYAMBADI - 635 751, Tirupattur District. Date:07 [39 (OLLENR TO ISLAMIAY umans Vangambedi Rate Rs. Quantity Particulars Ps. et e ~fel~ Hardin 300 7 J. Ouply 750 Total : For SRI VINAYAGA PRINTER SOLUTIONS

e



# INVOICE

#### FROM: Javeed Ahmed V System Admin

BILL TO: The Principal, Islamiah Womens College, Newtown, Vaniyambadi DATE: 28-09-2021 INVOICE # 4/921 FOR: Computer maintenan ce and installation (9)

| Date       | Department       | Works performed                                                                 | A   | mount                                                                                                           |
|------------|------------------|---------------------------------------------------------------------------------|-----|-----------------------------------------------------------------------------------------------------------------|
| Aug 2021   | Admission System | Windows 8.1 installed                                                           |     | C