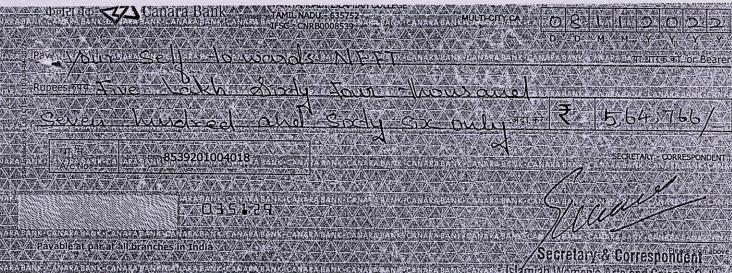

# Computer & Printer Purchase Ledger Account

1-Apr-22 to 31-Mar-23

|           |    |                                                                                                                                |              |         |                        | Page 1       |
|-----------|----|--------------------------------------------------------------------------------------------------------------------------------|--------------|---------|------------------------|--------------|
| Date      |    | Particulars                                                                                                                    | Vch Type     | Vch No. | Debit                  | Credit       |
| 7-Apr-22  | То |                                                                                                                                | Payment      | 20      | 17,63,156.00           | D            |
| 25-May-22 | Ву | Cash<br>BEING AMOUNT RETURNED FROM<br>SUCCESS COMPUTER SYSTEMS<br>CHENNAI                                                      | Receipt      | 108     | 10                     | 97,920.00    |
| 20-Sep-22 | То | Cash<br>BEING COST OF CANON PRINTER FROM<br>Y TECH COMPUTER AS PER INVOICE<br>NO. 0233 FOR THE DEPT. OF CHEMISTR               |              | 647     | 31,000.00 (            | 9            |
| 8-Nov-22  | То | <b>Cash</b><br>BEING COST OF COMPUTER SYSTEMS<br>12 NOS. FOR THE DEPT. OF COMPUTER<br>SCIENCE FROM WINTEL MARKETING<br>SERVICE | Payment<br>२ | 869     | 5,64,766.00 / <b>(</b> | 3)<br>(D)    |
| 5-Jan-23  | То | Cash<br>BEING COST DELL DESCTOP<br>COMPUTER FROM POWER MAC<br>COMPUTERS AS PER IINVOICE NO. PM<br>/22-23/0023                  | Payment<br>C | 1139    | 29,100.00              | 97,920.00    |
|           | -  | Olasing Belance                                                                                                                |              |         | 23,88,022.00           | 22,90,102.00 |
|           | By | Closing Balance                                                                                                                |              |         | 23,88,022.00           | 23,88,022.00 |