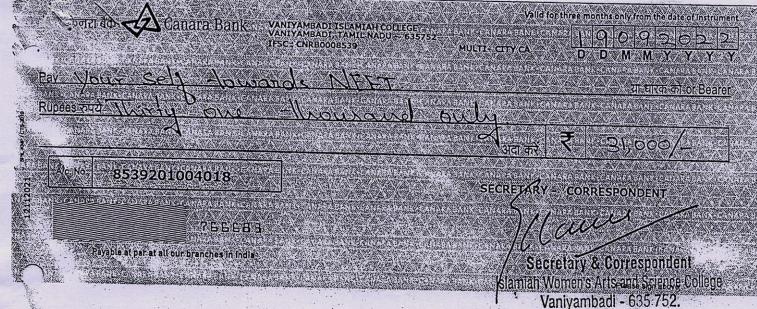

# Computer & Printer Purchase Ledger Account

1-Apr-22 to 31-Mar-23

|           |    |                                                                                                                                |              |         |                        | Page 1       |
|-----------|----|--------------------------------------------------------------------------------------------------------------------------------|--------------|---------|------------------------|--------------|
| Date      |    | Particulars                                                                                                                    | Vch Type     | Vch No. | Debit                  | Credit       |
| 7-Apr-22  | То |                                                                                                                                | Payment      | 20      | 17,63,156.00           | D            |
| 25-May-22 | Ву | Cash<br>BEING AMOUNT RETURNED FROM<br>SUCCESS COMPUTER SYSTEMS<br>CHENNAI                                                      | Receipt      | 108     | 10                     | 97,920.00    |
| 20-Sep-22 | То | Cash<br>BEING COST OF CANON PRINTER FROM<br>Y TECH COMPUTER AS PER INVOICE<br>NO. 0233 FOR THE DEPT. OF CHEMISTR               |              | 647     | 31,000.00 (            | 9            |
| 8-Nov-22  | То | <b>Cash</b><br>BEING COST OF COMPUTER SYSTEMS<br>12 NOS. FOR THE DEPT. OF COMPUTER<br>SCIENCE FROM WINTEL MARKETING<br>SERVICE | Payment<br>२ | 869     | 5,64,766.00 / <b>(</b> | 3)<br>(D)    |
| 5-Jan-23  | То | Cash<br>BEING COST DELL DESCTOP<br>COMPUTER FROM POWER MAC<br>COMPUTERS AS PER IINVOICE NO. PM<br>/22-23/0023                  | Payment<br>C | 1139    | 29,100.00              | 97,920.00    |
|           | -  | Olasing Belance                                                                                                                |              |         | 23,88,022.00           | 22,90,102.00 |
|           | By | Closing Balance                                                                                                                |              |         | 23,88,022.00           | 23,88,022.00 |