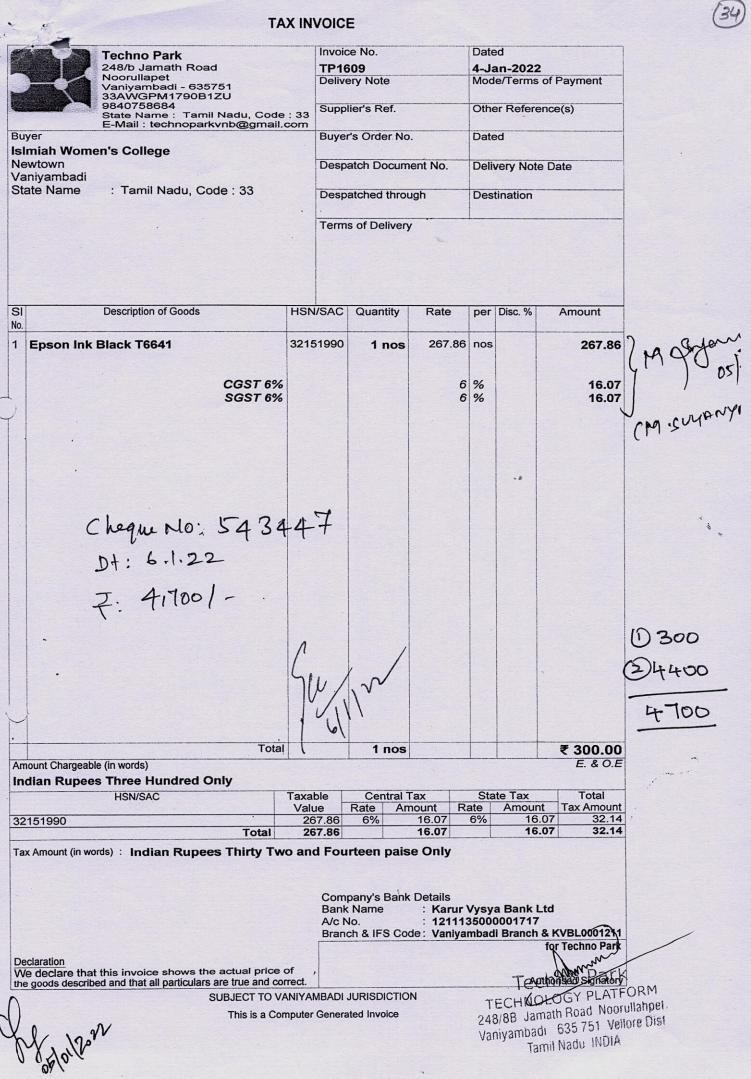

# Computer & Printer Purchase Ledger Account

1-Apr-22 to 31-Mar-23

|           |    |                                                                                                                                |              |         |                        | Page 1       |
|-----------|----|--------------------------------------------------------------------------------------------------------------------------------|--------------|---------|------------------------|--------------|
| Date      |    | Particulars                                                                                                                    | Vch Type     | Vch No. | Debit                  | Credit       |
| 7-Apr-22  | То |                                                                                                                                | Payment      | 20      | 17,63,156.00           | D            |
| 25-May-22 | Ву | Cash<br>BEING AMOUNT RETURNED FROM<br>SUCCESS COMPUTER SYSTEMS<br>CHENNAI                                                      | Receipt      | 108     | 10                     | 97,920.00    |
| 20-Sep-22 | То | Cash<br>BEING COST OF CANON PRINTER FROM<br>Y TECH COMPUTER AS PER INVOICE<br>NO. 0233 FOR THE DEPT. OF CHEMISTR               |              | 647     | 31,000.00 (            | 9            |
| 8-Nov-22  | То | <b>Cash</b><br>BEING COST OF COMPUTER SYSTEMS<br>12 NOS. FOR THE DEPT. OF COMPUTER<br>SCIENCE FROM WINTEL MARKETING<br>SERVICE | Payment<br>२ | 869     | 5,64,766.00 / <b>(</b> | 3)<br>(D)    |
| 5-Jan-23  | То | Cash<br>BEING COST DELL DESCTOP<br>COMPUTER FROM POWER MAC<br>COMPUTERS AS PER IINVOICE NO. PM<br>/22-23/0023                  | Payment<br>C | 1139    | 29,100.00              | 97,920.00    |
|           | -  | Olasing Belance                                                                                                                |              |         | 23,88,022.00           | 22,90,102.00 |
|           | By | Closing Balance                                                                                                                |              |         | 23,88,022.00           | 23,88,022.00 |