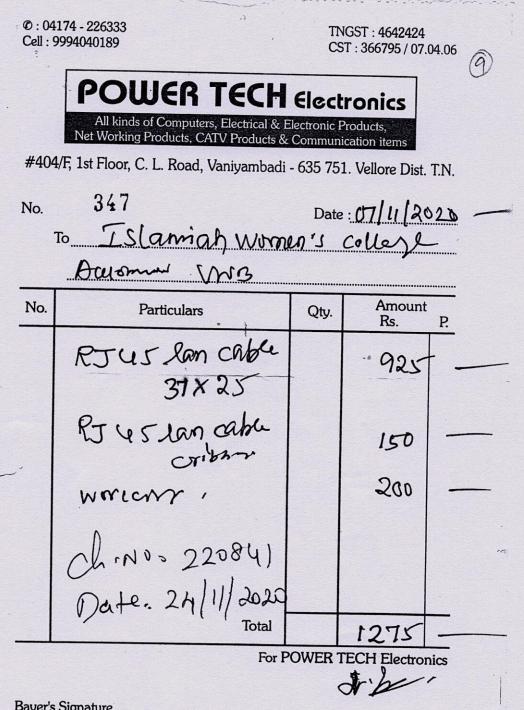

# Computer & Printer Purchase Ledger Account

1-Apr-22 to 31-Mar-23

|           |    |                                                                                                                                |              |         |                        | Page 1       |
|-----------|----|--------------------------------------------------------------------------------------------------------------------------------|--------------|---------|------------------------|--------------|
| Date      |    | Particulars                                                                                                                    | Vch Type     | Vch No. | Debit                  | Credit       |
| 7-Apr-22  | То |                                                                                                                                | Payment      | 20      | 17,63,156.00           | D            |
| 25-May-22 | Ву | Cash<br>BEING AMOUNT RETURNED FROM<br>SUCCESS COMPUTER SYSTEMS<br>CHENNAI                                                      | Receipt      | 108     | 10                     | 97,920.00    |
| 20-Sep-22 | То | Cash<br>BEING COST OF CANON PRINTER FROM<br>Y TECH COMPUTER AS PER INVOICE<br>NO. 0233 FOR THE DEPT. OF CHEMISTR               |              | 647     | 31,000.00 (            | 9            |
| 8-Nov-22  | То | <b>Cash</b><br>BEING COST OF COMPUTER SYSTEMS<br>12 NOS. FOR THE DEPT. OF COMPUTER<br>SCIENCE FROM WINTEL MARKETING<br>SERVICE | Payment<br>२ | 869     | 5,64,766.00 / <b>(</b> | 3)<br>(D)    |
| 5-Jan-23  | То | Cash<br>BEING COST DELL DESCTOP<br>COMPUTER FROM POWER MAC<br>COMPUTERS AS PER IINVOICE NO. PM<br>/22-23/0023                  | Payment<br>C | 1139    | 29,100.00              | 97,920.00    |
|           | -  | Olasing Belance                                                                                                                |              |         | 23,88,022.00           | 22,90,102.00 |
|           | By | Closing Balance                                                                                                                |              |         | 23,88,022.00           | 23,88,022.00 |