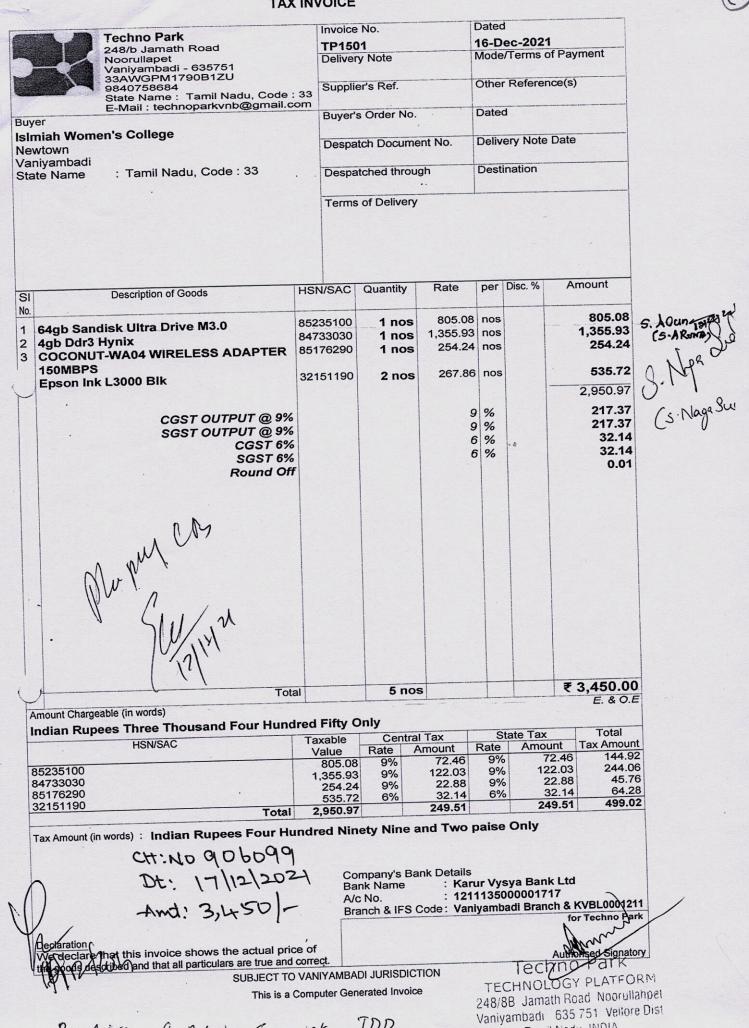

# Computer & Printer Purchase Ledger Account

1-Apr-22 to 31-Mar-23

|           |    |                                                                                                                                |              |         |                        | Page 1       |
|-----------|----|--------------------------------------------------------------------------------------------------------------------------------|--------------|---------|------------------------|--------------|
| Date      |    | Particulars                                                                                                                    | Vch Type     | Vch No. | Debit                  | Credit       |
| 7-Apr-22  | То |                                                                                                                                | Payment      | 20      | 17,63,156.00           | D            |
| 25-May-22 | Ву | Cash<br>BEING AMOUNT RETURNED FROM<br>SUCCESS COMPUTER SYSTEMS<br>CHENNAI                                                      | Receipt      | 108     | 10                     | 97,920.00    |
| 20-Sep-22 | То | Cash<br>BEING COST OF CANON PRINTER FROM<br>Y TECH COMPUTER AS PER INVOICE<br>NO. 0233 FOR THE DEPT. OF CHEMISTR               |              | 647     | 31,000.00 (            | 9            |
| 8-Nov-22  | То | <b>Cash</b><br>BEING COST OF COMPUTER SYSTEMS<br>12 NOS. FOR THE DEPT. OF COMPUTER<br>SCIENCE FROM WINTEL MARKETING<br>SERVICE | Payment<br>२ | 869     | 5,64,766.00 / <b>(</b> | 3)<br>(D)    |
| 5-Jan-23  | То | Cash<br>BEING COST DELL DESCTOP<br>COMPUTER FROM POWER MAC<br>COMPUTERS AS PER IINVOICE NO. PM<br>/22-23/0023                  | Payment<br>C | 1139    | 29,100.00              | 97,920.00    |
|           | -  | Olasing Belance                                                                                                                |              |         | 23,88,022.00           | 22,90,102.00 |
|           | By | Closing Balance                                                                                                                |              |         | 23,88,022.00           | 23,88,022.00 |