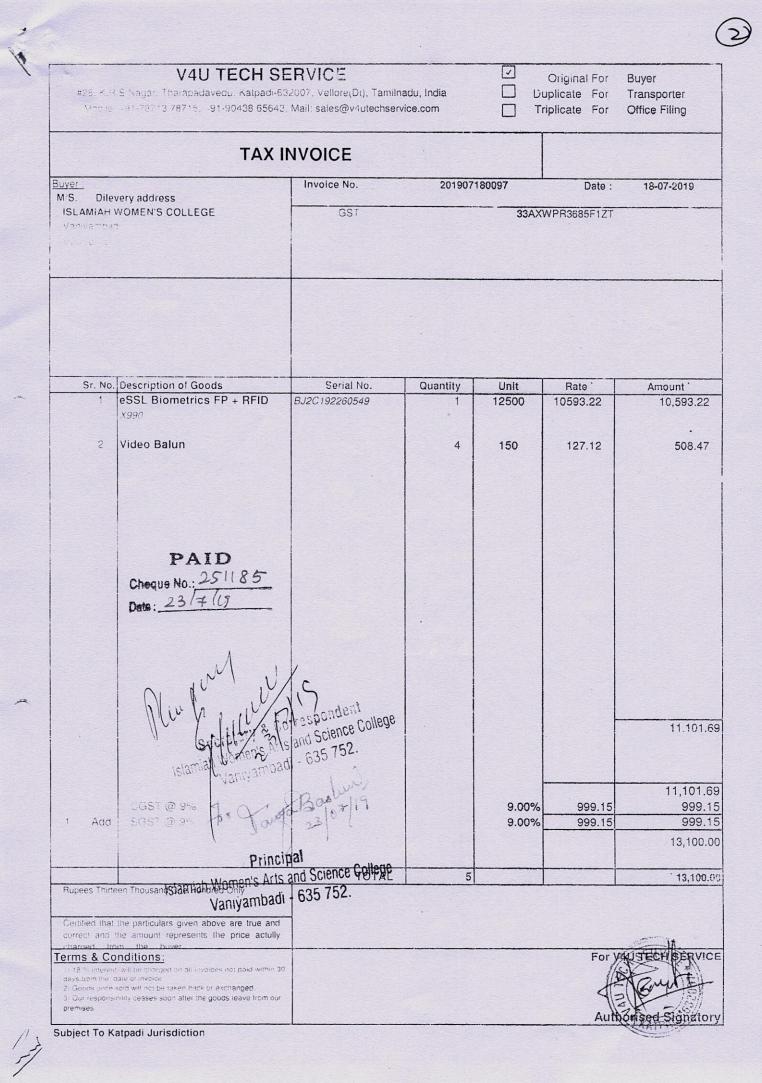

FS : Ar<br>fs : Ar<br>nodac 1.<br>cotped | i DE                      | 300023                           | 18   | Learning HUB<br>PM<br>orized Signatory |  |

P19072302714998

#### CANARA BANK ISLAMIAH COLLEGE, VANIYAMBADI

COMPUTER

NEFT/RTGS/TRANSACTIONS

23-7-2019

| NAME                    | LEARNING HUB    |
|-------------------------|-----------------|
| ACCOUNT NO.             | 231811100001574 |
| AMOUNT                  | 46,500/-        |
| IFSC CODE NO.           | ANDB0002318     |
| BANK NAME               | ANDRA BANK      |
| BRANCH NAME             | KATPADI         |
| SENDER'S NAME & A/C NO. | 8539201004018   |
| PHONE NO.               | 9940869516      |
| SIGNATURE               |                 |

Principal

Islamiah Women's Arts and Griendet Color

Vapramissi and





NEFT/RTGS/TRANSACTIONS

23-7-2019

| NAME                    | V4U TECH SERVICE |
|-------------------------|------------------|
| ACCOUNT NO.             | 5985201000135    |
| AMOUNT                  | 13,100/-         |
| IFSC CODE NO.           | CNRB0005985      |
| BANK NAME               | CANARA BANK      |
| BRANCH NAME             | KATPADI          |
| SENDER'S NAME & A/C NO. | 8539201004018    |
| PHONE NO.               | 9940869516       |
| SIGNATURE               |                  |

Principal Islamiah Women's Arts and Science College Vanivambadi - 635 752



78

**Biometrics** 

H ST

| •         |                                                                                                           |                      |                            |            |