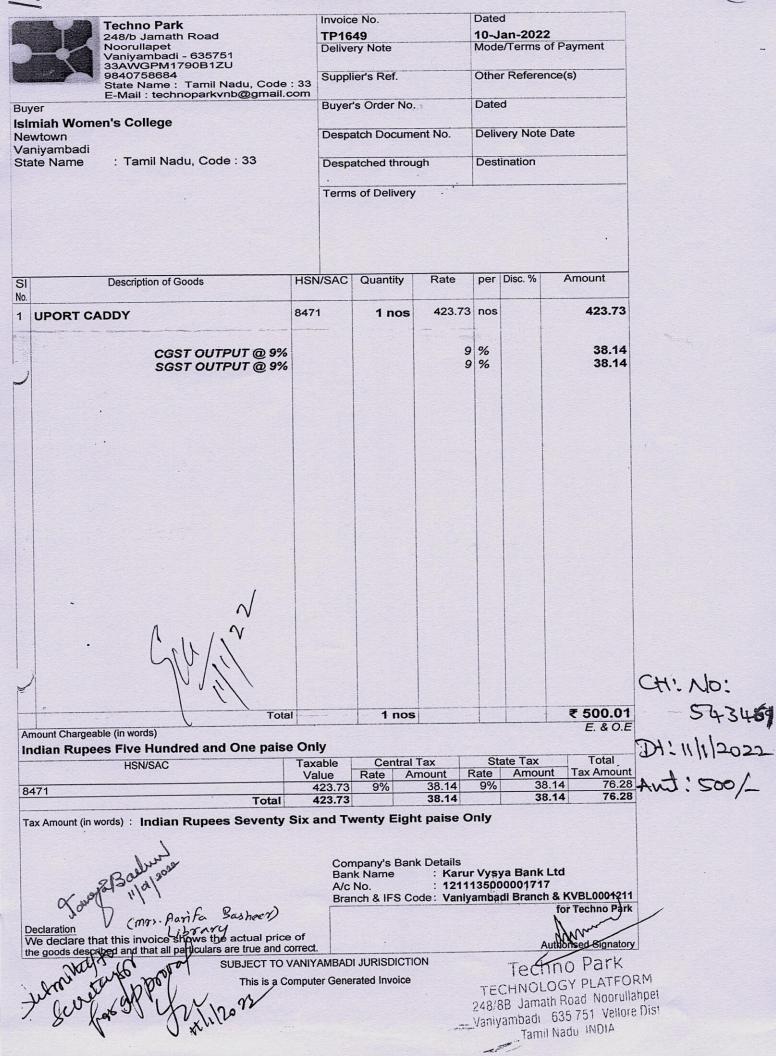

# Computer & Printer Purchase Ledger Account

1-Apr-22 to 31-Mar-23

|           |    |                                                                                                                                |              |         |                        | Page 1       |
|-----------|----|--------------------------------------------------------------------------------------------------------------------------------|--------------|---------|------------------------|--------------|
| Date      |    | Particulars                                                                                                                    | Vch Type     | Vch No. | Debit                  | Credit       |
| 7-Apr-22  | То |                                                                                                                                | Payment      | 20      | 17,63,156.00           | D            |
| 25-May-22 | Ву | Cash<br>BEING AMOUNT RETURNED FROM<br>SUCCESS COMPUTER SYSTEMS<br>CHENNAI                                                      | Receipt      | 108     | 10                     | 97,920.00    |
| 20-Sep-22 | То | Cash<br>BEING COST OF CANON PRINTER FROM<br>Y TECH COMPUTER AS PER INVOICE<br>NO. 0233 FOR THE DEPT. OF CHEMISTR               |              | 647     | 31,000.00 (            | 9            |
| 8-Nov-22  | То | <b>Cash</b><br>BEING COST OF COMPUTER SYSTEMS<br>12 NOS. FOR THE DEPT. OF COMPUTER<br>SCIENCE FROM WINTEL MARKETING<br>SERVICE | Payment<br>२ | 869     | 5,64,766.00 / <b>(</b> | 3)<br>(D)    |
| 5-Jan-23  | То | Cash<br>BEING COST DELL DESCTOP<br>COMPUTER FROM POWER MAC<br>COMPUTERS AS PER IINVOICE NO. PM<br>/22-23/0023                  | Payment<br>C | 1139    | 29,100.00              | 97,920.00    |
|           | -  | Olasing Belance                                                                                                                |              |         | 23,88,022.00           | 22,90,102.00 |
|           | By | Closing Balance                                                                                                                |              |         | 23,88,022.00           | 23,88,022.00 |