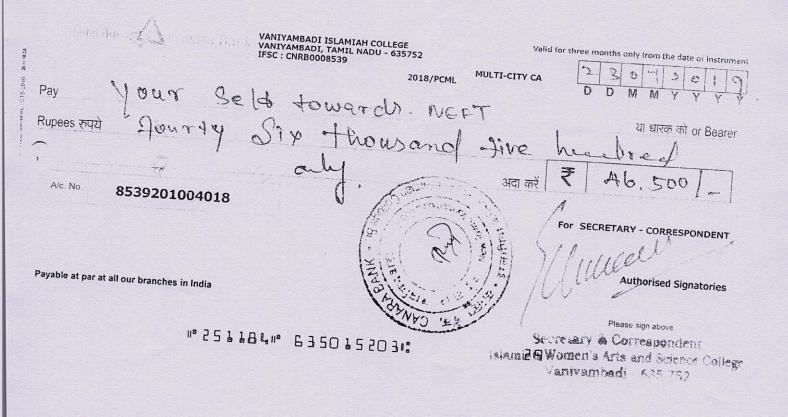

| FS : Ar<br>fs : Ar<br>nodac 1.<br>cotped | i DE                      | 300023                           | 18   | Learning HUB<br>PM<br>orized Signatory |  |

P19072302714998

#### CANARA BANK ISLAMIAH COLLEGE, VANIYAMBADI

COMPUTER

NEFT/RTGS/TRANSACTIONS

23-7-2019

| NAME                    | LEARNING HUB    |
|-------------------------|-----------------|
| ACCOUNT NO.             | 231811100001574 |
| AMOUNT                  | 46,500/-        |
| IFSC CODE NO.           | ANDB0002318     |
| BANK NAME               | ANDRA BANK      |
| BRANCH NAME             | KATPADI         |
| SENDER'S NAME & A/C NO. | 8539201004018   |
| PHONE NO.               | 9940869516      |
| SIGNATURE               |                 |

Principal

Islamiah Women's Arts and Griendet Color

Vapramissi and





NEFT/RTGS/TRANSACTIONS

23-7-2019

| NAME                    | V4U TECH SERVICE |
|-------------------------|------------------|
| ACCOUNT NO.             | 5985201000135    |
| AMOUNT                  | 13,100/-         |
| IFSC CODE NO.           | CNRB0005985      |
| BANK NAME               | CANARA BANK      |
| BRANCH NAME             | KATPADI          |
| SENDER'S NAME & A/C NO. | 8539201004018    |
| PHONE NO.               | 9940869516       |
| SIGNATURE               |                  |

Principal Islamiah Women's Arts and Science College Vanivambadi - 635 752



78

**Biometrics** 

H ST

| •         |                                                                                                           |                      |                            |            |