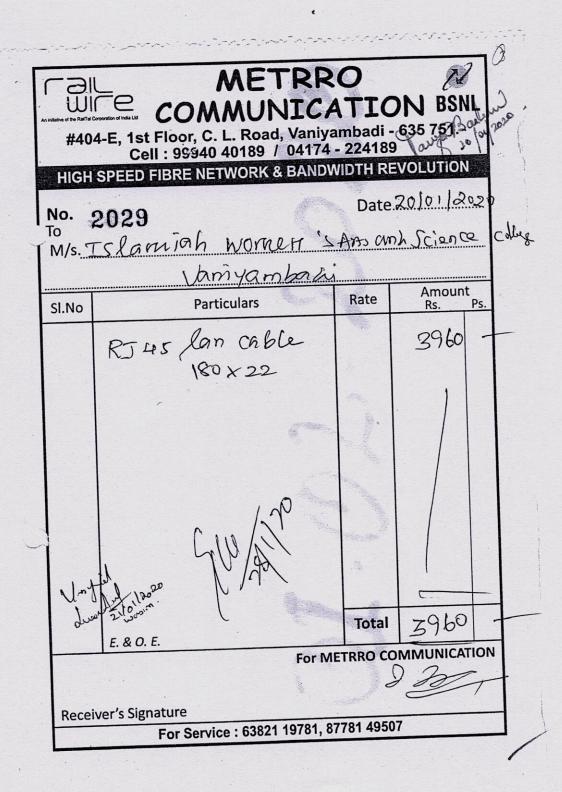

Ρ. 11-11-2019 1000 Controller of Examination RJ 45 wire wing and dritting work. PAID Elevenician work Cheque old rack wire remaining Date : 10-12-2019 Biometric work RJ45lan Cable Cable ugmg. Rs. : 30 500 2 2770 Total For POWER TECH Electronics Val **Bayer's Signature** 

111001.90 CST: 366795 / 07.04.06 ©:04174-226333 Cell : 9994040189 POWER TECH Electronics All kinds of Computers, Electrical & Electronic Products, Net Working Products, CATV Products & Communication items #404/F, 1st Floor, C. L. Road, Vaniyambadi - 635 751. Vellore Dist. T.N. 30 Date: 20-61-2020 989 To Islamiah worner 'S Aris and scie No. Vani yan badi Amount P. Qty. Rs. Particulars No. RJUS lan cable fyrns comt elewricion worke . \$10 Box fritting - worke 1200 W 1200 Total For POWER TECH Electronics Bayer's Signature



### QUBE SYSTEM SOLUTIONS

262/2, JAMATH ROAD. NORULLAPET, VANIYAMBADI – 635 751 Phone 7200786713 E - Mail : <u>gubesystemsoultion@gmail.com</u>

TO:

THE PRINCIPAL ISLAMIAH WOMEN'S ARTS & SCIENCE COLLEGE VANIYAMBADI

Date :\_\_

Rs. :

do.00

## INVOICE

INVOICE NO#VNB/IW-01 DATE: 21-01-2020

REF:

THE LIBRARIAN ISLAMIAH WOMEN'S ARTS & SCIENCE COLLEGE VANIYAMBADI

| S.NO | DESCRIPTION                                                     |         | UNIT PRICE   | QUANTITY | TOTAL      |
|------|-----------------------------------------------------------------|---------|--------------|----------|------------|
| 1    |                                                                 |         | Rs. 20,000   | 1        | Rs. 20,000 |
|      | DSPACE INSTALATION