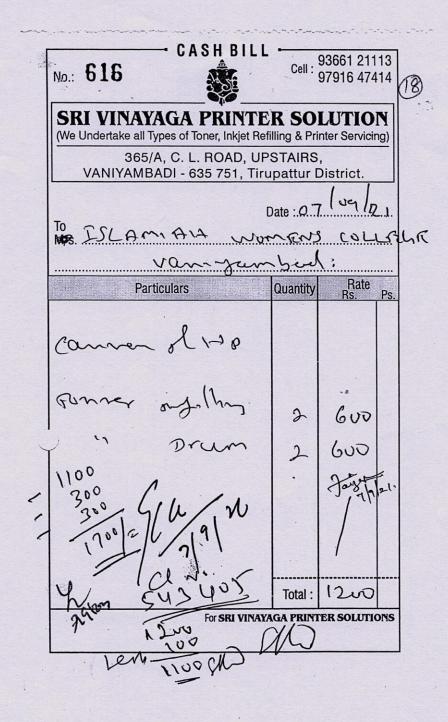

| 0726717                              | 00                |

(

P. Md. Mudassir Cell: 78455 08788 Accessories 248/D, Jamath Road, Noorullahpet, Laptop, Computer, Printer Sales & Service Vaniyambadi - 635 751. CC TV Camera Sales & Service **Toner Refilling** Date : 17/08/2021 927 Yeally No. Islamiah Women Art and Science college To .. VNB Amount Rate P. Rs. Particulars SI. No Qty. 1550 TP- Unic Rotters 1550 Total For MLC Acessories Goods once sold will not be taken back



CASH BILL -Cell : 93661 21113 97916 47414 No.: 618 SRI VINAYAGA PRINTER SOLUTION (We Undertake all Types of Toner, Inkjet Refilling & Printer Servicing) 365/A, C. L. ROAD, UPSTAIRS, VANIYAMBADI - 635 751, Tirupattur District. Date:07 [39 (OLLENR TO ISLAMIAY umans Vangambedi Rate Rs. Quantity Particulars Ps. et e ~fel~ Hardin 300 7 J. Ouply 750 Total : For SRI VINAYAGA PRINTER SOLUTIONS

e



# INVOICE

#### FROM: Javeed Ahmed V System Admin

BILL TO: The Principal, Islamiah Womens College, Newtown, Vaniyambadi DATE: 28-09-2021 INVOICE # 4/921 FOR: Computer maintenan ce and installation (9)

| Date       | Department       | Works performed                                                                 | A   | mount