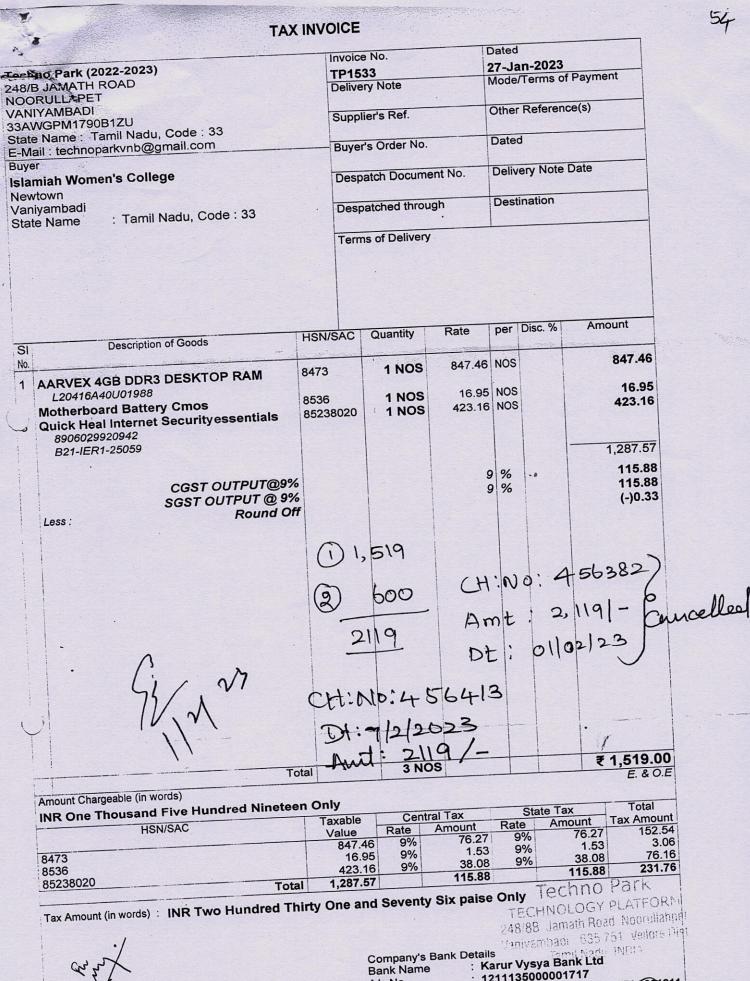

|                   | Compa<br>Bank N<br>A/c No | any's Banl<br>Iame | : Karur                 | 3500<br>mba      | a Bank L<br>0001717<br>di Branch<br>or Techno |                    | 001211<br>2-2023)              |

SUBJECT TO VANIYAMBADI JURISDICTION

/

Cell: 9791298492 53 9894345339 9952557429 ISLAMIAH COLLEGE BOOK HOUSE Islamiah College Complex, New Town, Vaniyambadi - 635 752, Vir.Dt. 783 Bili No. Date : 0 29 D.1 To D A.C. .0. colle Now DMQ. PARTICULARS RATE QTY AMOUNT Rs. Ps JON H: NO: 45639B DI :6/2/202 110 1894 A . mt Colour. 400 DE 600 600 ١ 245 1 20 5 0 E.&O.J Total 2 ptes Goods ance sold can lot be taken back Nr indute



| epartment  | of Mathematics. |  |
|------------|-----------------|--|
| reputition | न               |  |

he Authorsed Signatory

Declaration We declare that this invoice shows the actual price of the goods described and that all particulars are true and correct. SUBJECT TO VANIYAMBADI JURISDICTION

Consistent Invoice

TAX INVOICE

5

| 1         |                                                                    |          |      |                    |          |      |                     |              |                |            |                |
|-----------|--------------------------------------------------------------------|----------|------|--------------------|----------|------|---------------------|--------------|----------------|------------|----------------|
| Je