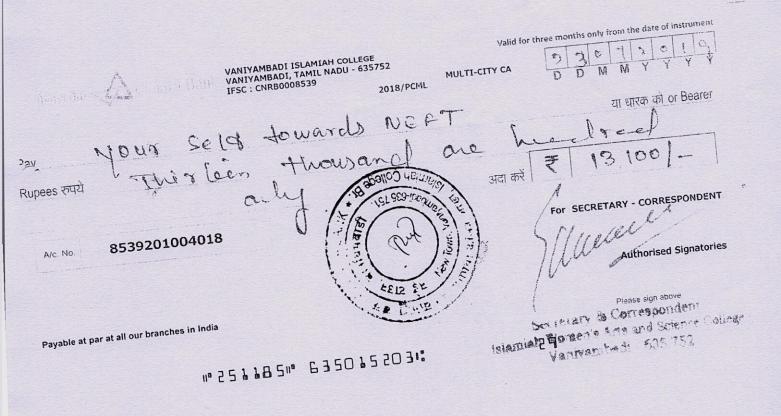

|
| SENDER'S NAME & A/C NO. | 8539201004018   |
| PHONE NO.               | 9940869516      |
| SIGNATURE               |                 |

Principal

Islamiah Women's Arts and Griendet Color

Vapramissi and





NEFT/RTGS/TRANSACTIONS

23-7-2019

| NAME                    | V4U TECH SERVICE |
|-------------------------|------------------|
| ACCOUNT NO.             | 5985201000135    |
| AMOUNT                  | 13,100/-         |
| IFSC CODE NO.           | CNRB0005985      |
| BANK NAME               | CANARA BANK      |
| BRANCH NAME             | KATPADI          |
| SENDER'S NAME & A/C NO. | 8539201004018    |
| PHONE NO.               | 9940869516       |
| SIGNATURE               |                  |

Principal Islamiah Women's Arts and Science College Vanivambadi - 635 752



78

**Biometrics** 

H ST

| •         |                                                                                                           |                      |                            |            |          |               | Mobile : 97878 | 70549 |
|-----------|-----------------------------------------------------------------------------------------------------------|----------------------|----------------------------|------------|----------|---------------|----------------|-------|
|           | Le Le                                                                                                     | ar                   | 'nin                       | -          |          | UB            |                | C     |
|           | earningHUB<br>du services No 1/58,4 <sup