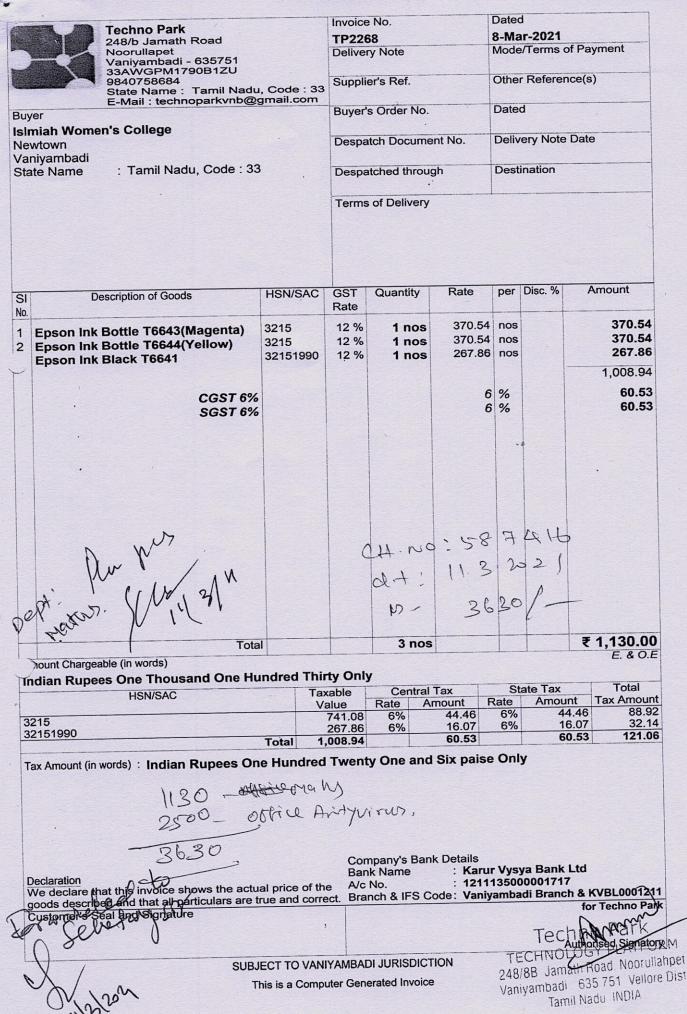

# Computer & Printer Purchase Ledger Account

1-Apr-22 to 31-Mar-23

|           |    |                                                                                                                                |              |         |                        | Page 1       |
|-----------|----|--------------------------------------------------------------------------------------------------------------------------------|--------------|---------|------------------------|--------------|
| Date      |    | Particulars                                                                                                                    | Vch Type     | Vch No. | Debit                  | Credit       |
| 7-Apr-22  | То |                                                                                                                                | Payment      | 20      | 17,63,156.00           | D            |
| 25-May-22 | Ву | Cash<br>BEING AMOUNT RETURNED FROM<br>SUCCESS COMPUTER SYSTEMS<br>CHENNAI                                                      | Receipt      | 108     | 10                     | 97,920.00    |
| 20-Sep-22 | То | Cash<br>BEING COST OF CANON PRINTER FROM<br>Y TECH COMPUTER AS PER INVOICE<br>NO. 0233 FOR THE DEPT. OF CHEMISTR               |              | 647     | 31,000.00 (            | 9            |
| 8-Nov-22  | То | <b>Cash</b><br>BEING COST OF COMPUTER SYSTEMS<br>12 NOS. FOR THE DEPT. OF COMPUTER<br>SCIENCE FROM WINTEL MARKETING<br>SERVICE | Payment<br>२ | 869     | 5,64,766.00 / <b>(</b> | 3)<br>(D)    |
| 5-Jan-23  | То | Cash<br>BEING COST DELL DESCTOP<br>COMPUTER FROM POWER MAC<br>COMPUTERS AS PER IINVOICE NO. PM<br>/22-23/0023                  | Payment<br>C | 1139    | 29,100.00              | 97,920.00    |
|           | -  | Olasing Belance                                                                                                                |              |         | 23,88,022.00           | 22,90,102.00 |
|           | By | Closing Balance                                                                                                                |              |         | 23,88,022.00           | 23,88,022.00 |