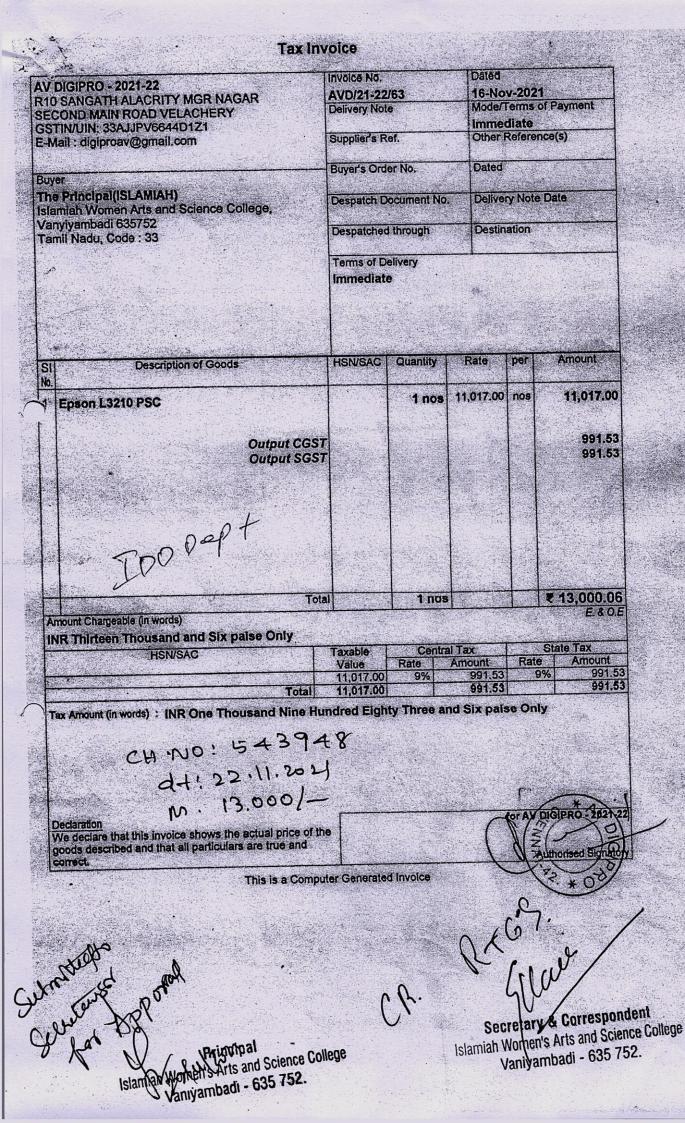

| Islamiah                                                                                          | cretary & I<br>Women's Ar<br>/aniyamba | ts and     | Science College                                             |  |  |

3.

1

.

All and a second second

Canara Bank VANIYAMBADI ISLAMIAH COLLEGE Branch VANIYAMBADI 'TAMIL'NADU 635752 IFSC ' CNRB0008539 Valid for three months only from the date of instrument केनरा बैंक 🔨 MULTI-CITY CA 27102021 DDMMYYY Pay i sicar Cher या धारक को Or Bearer Rupees रुपये S. S. A. 13,000 अदा करे 8539201004018 A/c. No. CORRESPONDENT For SECRETARY -543847 Authorised signatory Payable at par at all our branches in India Secretary & Correspondent Islamiah Women's Arts and Science College 29 Vanivambadi - 635 752

6350152031: 000094# # 543847#



| केन्स बैंक Canara Bank VANIYAMBADI ISLAMIAH COLLEGE Branch<br>VANIYAMBADI TAMIL NADU 635752<br>IESC :: CNRB0008539 | Valid for three months only from the date of instrument       MULTI-CITY CA     D     D     D     D     D     D       D     D     M     M     Y     Y     Y |
|--------------------------------------------------------------------------------------------------------------------|-------------------------------------------------------------------------------------------------------------------------------------------------------------|
| Pay Dr. F. Liakath Ali kham                                                                                        | या धारक को Or Bearer