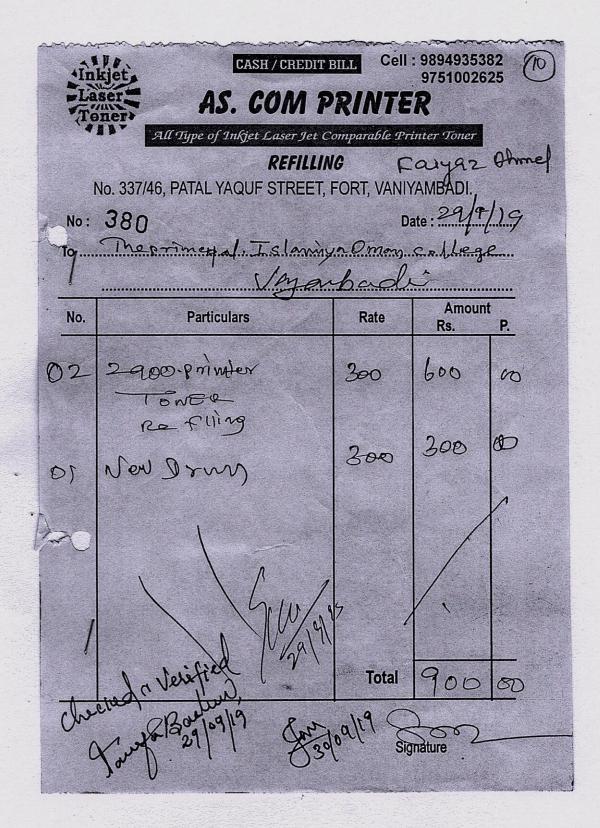

|                   | vaniyani                              | Tamil    | NaduAUA                                | L'TUUN /                               |
| SUBJE                                                                  | CT TO VANIY       | AMBADI JI                              | JRISDICTION       |                                       |          | L                                      |                                        |
| U'I Thi                                                                | is is a Compute   | er Generat                             | ed Invoice        |                                       |          |                                        |                                        |

This is a Computer Generated Invoice



|                                                                                           |                                                                                                                                                        |                                                      |                                               |                                               | <u>A</u> |
|-------------------------------------------------------------------------------------------|--------------------------------------------------------------------------------------------------------------------------------------------------------|------------------------------------------------------|-----------------------------------------------|----------------------------------------