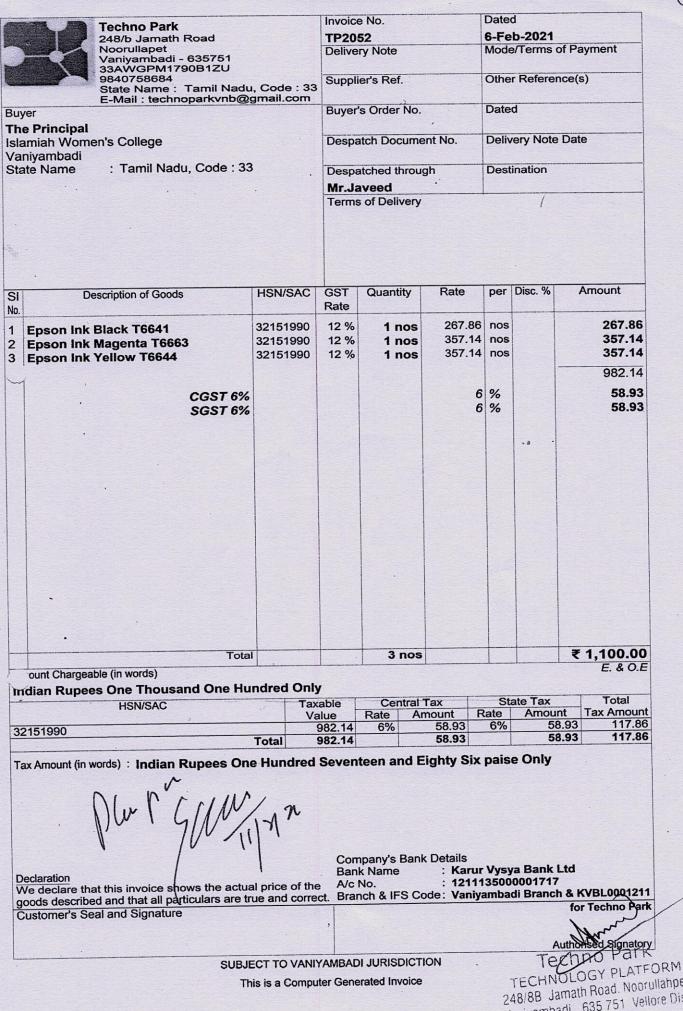

# Computer & Printer Purchase Ledger Account

1-Apr-22 to 31-Mar-23

|           |    |                                                                                                                                |              |         |                        | Page 1       |
|-----------|----|--------------------------------------------------------------------------------------------------------------------------------|--------------|---------|------------------------|--------------|
| Date      |    | Particulars                                                                                                                    | Vch Type     | Vch No. | Debit                  | Credit       |
| 7-Apr-22  | То |                                                                                                                                | Payment      | 20      | 17,63,156.00           | D            |
| 25-May-22 | Ву | Cash<br>BEING AMOUNT RETURNED FROM<br>SUCCESS COMPUTER SYSTEMS<br>CHENNAI                                                      | Receipt      | 108     | 10                     | 97,920.00    |
| 20-Sep-22 | То | Cash<br>BEING COST OF CANON PRINTER FROM<br>Y TECH COMPUTER AS PER INVOICE<br>NO. 0233 FOR THE DEPT. OF CHEMISTR               |              | 647     | 31,000.00 (            | 9            |
| 8-Nov-22  | То | <b>Cash</b><br>BEING COST OF COMPUTER SYSTEMS<br>12 NOS. FOR THE DEPT. OF COMPUTER<br>SCIENCE FROM WINTEL MARKETING<br>SERVICE | Payment<br>२ | 869     | 5,64,766.00 / <b>(</b> | 3)<br>(D)    |
| 5-Jan-23  | То | Cash<br>BEING COST DELL DESCTOP<br>COMPUTER FROM POWER MAC<br>COMPUTERS AS PER IINVOICE NO. PM<br>/22-23/0023                  | Payment<br>C | 1139    | 29,100.00              | 97,920.00    |
|           | -  | Olasing Belance                                                                                                                |              |         | 23,88,022.00           | 22,90,102.00 |
|           | By | Closing Balance                                                                                                                |              |         | 23,88,022.00           | 23,88,022.00 |