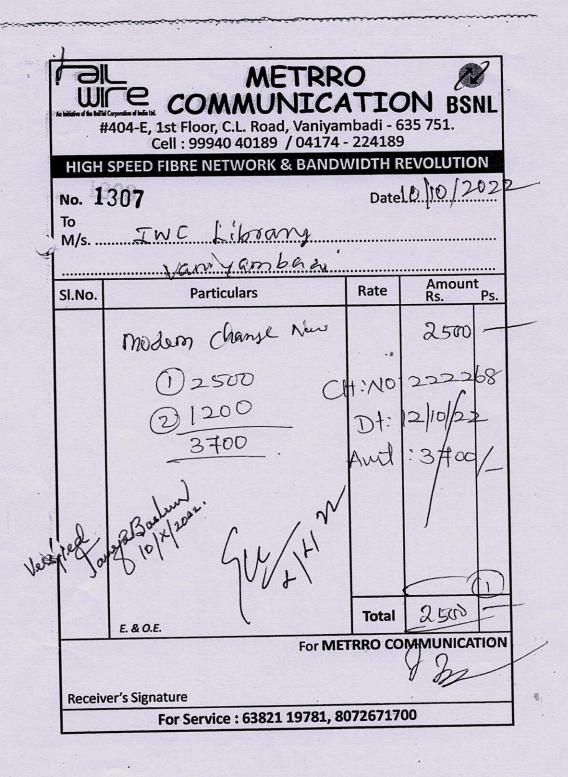

B Jamath R<br>ambadi 635<br>Barakulta              | ) Park<br>Y PLATFOI<br>Dad Noorulla<br>751 Veilore<br>Iu INDIA<br>VBL0001211                                    |

METRRO 9 UIM COMMUNICATION BSNL #404-E, 1st Floor, C.L. Road, Vaniyambadi - 635 751. Cell: 99940 40189 / 04174 - 224189 HIGH SPEED FIBRE NETWORK & BANDWIDTH REVOLUTION No. 2014 Date. 22. 05.122 То M/s. ISLAmiah women's Ars and science College vani yambali Virdual Librar Amount Rs. Particulars Rate SI.No. Ps. 6 V Racis purchase 3500 24 Port Switch D- Line 1 NO 12800 Networking setting 6500 New connection CH: No: 766 705 modern AFFFINS. Dt: 22/9/22 24 pon-wire cribbing, Ant: 25300 Library Car-6 bin jack. t020 Total 25300 Par 18 For METRRO COMMUNICATION E. & O.E. **Receiver's Signature** For Service : 63\$21 19781, 8072671700





Islamiah Women's Arts And Science College, Vaniyambadi. 29 Date : 15/10/2022. Voucher No. : ..... Received from the Principal, Islamiah Women's Arts And Science College, Vnb. Rs. 1400. Ps. .... (Rupees Olin - Thousand Four hundred Liyakharth Ali khansir. being the Quily Flak. Camera Starsel 7. Dt: 15/10/22 Aut: 1400/2 1212 ature Cashier

| Techno Park (2022-2023)                               | Invoice No.           | Dated                 |
|-------------------------------------------------------|-----------------------|-----------------------|
| 248/B JAMATH ROAD                                     | TP1061                | 22-Oct-2022           |
| NOORULLAPET<br>VANIYAMBADI                            | Delivery Note         | Mode/Terms of Payment |
| 33AWGPM1790B1ZU<br>State Name