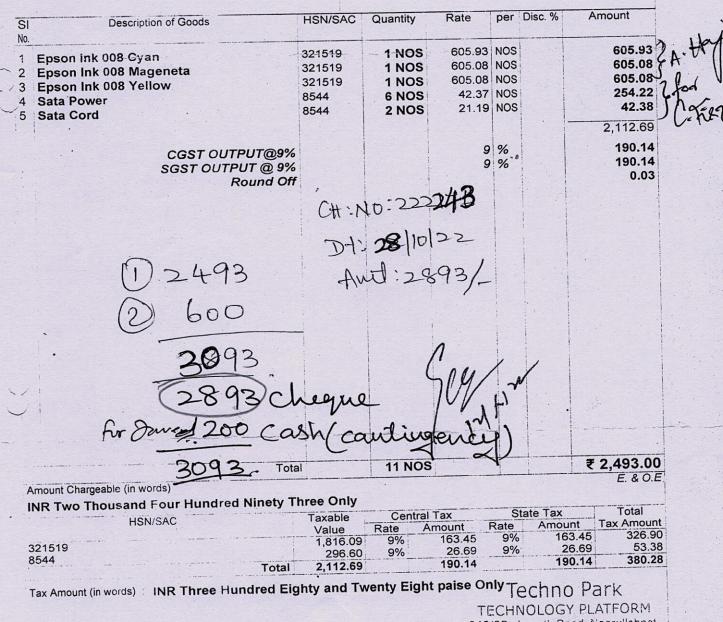

-----------------------------------|-----------------------|-----------------------|
| 248/B JAMATH ROAD                                 | TP1006                | 10-Oct-2022           |
| NOORULLAPET<br>VANIYAMBADI                        | Delivery Note         | Mode/Terms of Payment |
| 33AWGPM1790B1ZU<br>State Name:Tamil Nadu, Code:33 | Supplier's Ref.       | Other Reference(s)    |
| E-Mail : technoparkvnb@gmail.com<br>Buyer         | Buyer's Order No.     | Dated                 |
| Islamiah Women's College<br>Newtown               | Despatch Document No. | Delivery Note Date    |
| Vaniyambadi<br>State Name : Tamil Nadu, Code : 33 | Despatched through    | Destination           |
|                                                   | Terms of Delivery     |                       |



 248/8B Jamath Road Noorullahpet.

 Company's Bank Detailsniyambadi 635 751 Veilore Dist

 Bank Name
 : Karur Vysya Bank LtdvDIA

 A/c No.
 : 1211135000001717

 Branch & IFS Code:
 Vanyambadi Branch & KVBL0001211

 <td

SUBJECT TO VANIYAMBADI JURISDICTION

| Tecnno Park (2022-2023)                                   | Invoice No.           | Dated                 |
|-----------------------------------------------------------|-----------------------|-----------------------|
| 248/B JAMATH ROAD                                         | TP0958                | 28-Sep-2022           |
| NOORULLAPET<br>VANIYAMBADI                                | Delivery Note         | Mode/Terms of Payment |
| 33AWGPM1790B1ZU<br>State Name : Tamil Nadu, Code : 33     | Supplier's Ref.       | Other Reference